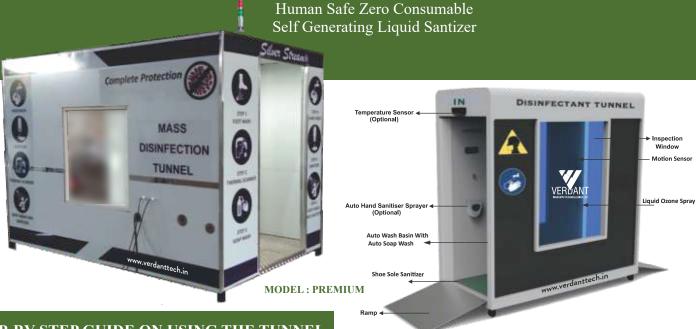

#### A STEP-BY-STEP GUIDE ON USING THE TUNNEL

#### STEP1

It is recommended to wear a three ply mask when passing through the tunnel due to mandatory government regulations. The person Shoes are disinfected in the entry of the tunnel by liquid ozone spray only then does he enter the disinfection tunnel.

#### STEP 2

The tunnel has an inbuilt infrared scanner which can be used to measure a persons temperature. This scanner can be handled by the facility personnel/security or could be an inbuilt automated non contact sensor which informs the person whether their temperature is normal or abnormal. In the case of the personnel assisted temperature testing, They will have to inform any person with abnormal temperature to abstain from entering the tunnel or the premises. In the case of the automatic temperature tester, it informs the person through an audio visual system to exit in case of an abnormal test result.

#### STEP3

The person who has passed the infrared temperature scanner proceeds into the first stage of the disinfection tunnel where there is an automatic non contact sensor operated wash basin.

#### STEP4

There is an automated sensor based soap dispenser which dispenses liquid soap to the person so that he can scrub his hands for 20 seconds prior to them washing it off with water.

#### STEP5

The tunnel is also equipped with an automatic sensor based hand sanitiser dispenser which is to be used after washing of hands.

#### STEP6

The person then proceeds to the middle of the tunnel where a motion sensor senses his entry and dispenses Liquified Ozone through the misting nozzles onto the individual. It is recommended that the person raises their hands above their head and turn around slowly for one full rotation in order to ensure that it covers the entire body. It is recommended to not wipe off the mist and allow it to dry naturally.